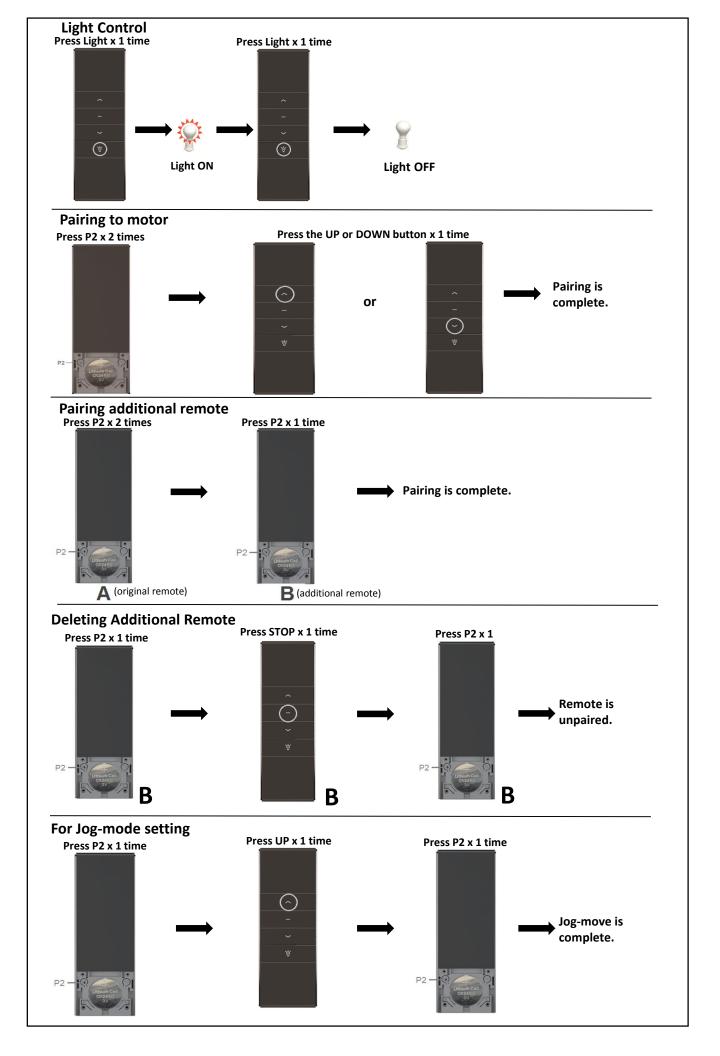

## <u>DC 1600B</u> Single-channel Remote

### DC 1600T Single-channel Remote w/light