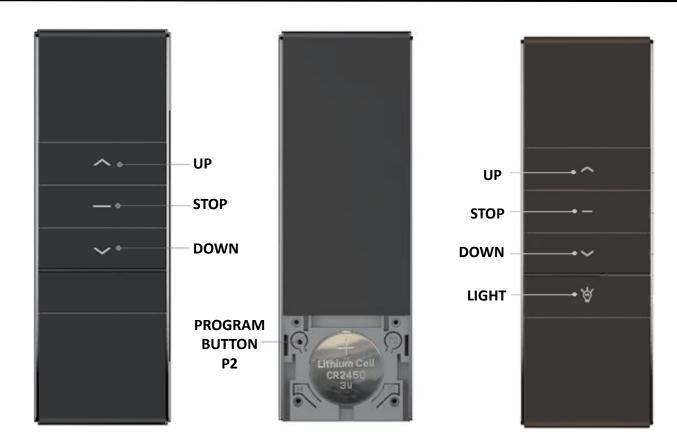

## <u>DC 1600B</u> Single-channel Remote

### DC 1600T Single-channel Remote w/light

#### **Technical Specifications:**

| Battery: 3V (CR2450)             | Battery Life: > 2 years                            | Radio Frequency: 433.92MHz |
|----------------------------------|----------------------------------------------------|----------------------------|
| Working Temperature: 10*C – 50*C | Radio range: 200 meters outdoor, 35 meters indoors |                            |