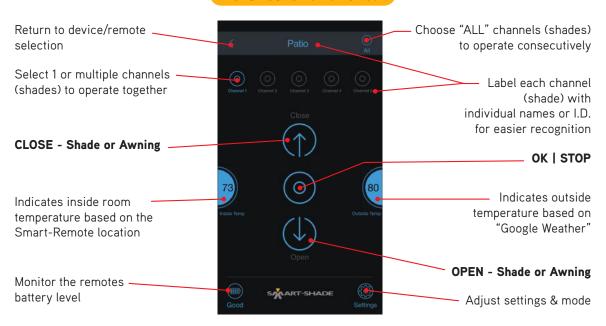

# Quick-Reference Guide

With the Smart-Shade App you can use your iPhone, iPad, or android to operate your awnings and drop shades through the app's Smart Remote Control Interface.

## Standard functions: