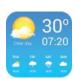

## • WEATHER ALERT/WARNING NOTIFICATIONS

Our app can send an alert to the customer through a pop-up text message on their phone to warn of any possible hazardous weather conditions and advise to secure any open shade device. This weather-related warning is based on our app's connection to "Google Weather".