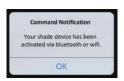

## • COMMAND NOTIFICATIONS

A pop-up notification can be sent to the customer whenever a command is given to open/close a shade through the app via Bluetooth or WiFi.