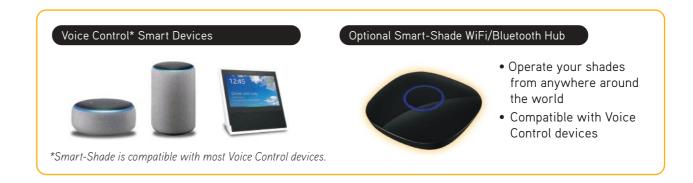

# Voice Control with Amazon Alexa

Operate your shades using voice commands:

Our Smart-Shade app with the Amazon "Alexa" or other voice control devices, can create an atmosphere or mood thru voice control by pre-programming the "Alexa" and the Smart-Shade app, to perform a set of actions when a particular command is given, such as:

Scenario: Pre-program a voice command such as....

"Alexa, It's Bed Time"

Alexa and the Smart-Shade app could then close all the shades, turn down the lights and play softer music.

Optional Smart-Shade WiFi/Bluetooth hub needed when beyond range of Smart-Remote.