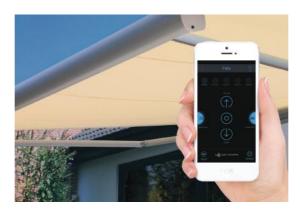

Spettmann integrates Smart Home Control Technology into it's products – you can open and close your shades or awnings using our "Smart-Remote".

### **INTRODUCING**

The new and innovative smart app for controlling your shades or awnings using Bluetooth®, WiFi and Voice Control.