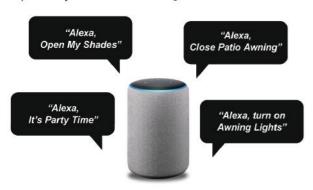

# Voice Control with Amazon Alexa

Operate your shades using voice commands:

Our Smart-Shade app with the Amazon "Alexa" or other voice control devices, can create an atmosphere or mood thru voice control by pre-programming the "Alexa" and the Smart-Shade app, to perform a set of actions when a particular command is given, such as:

Scenario: Pre-program a voice command such as....

"Alexa, It's Bed Time"

Alexa and the Smart-Shade app could then close all the shades, turn down the lights and play softer music.

Optional Smart-Shade WiFi/Bluetooth hub needed when beyond range of Smart-Remote.