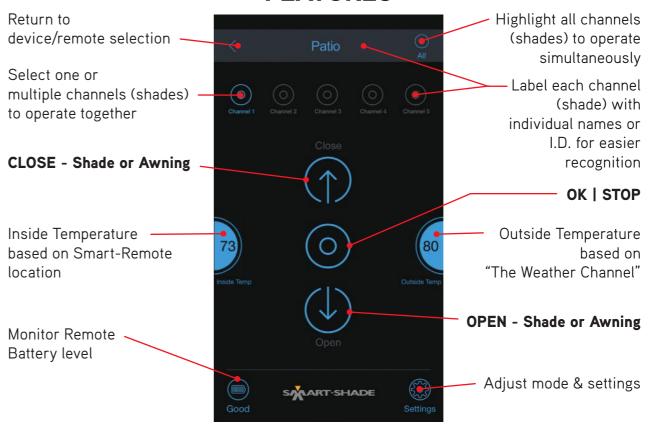

#### **CONTROL YOUR SHADE WITH SMART DEVICES**

- More energy efficient
- Operate single or multiple shades simultaneously
- Both indoor and outdoor temperatures are displayed
- Monitor the remote battery levels

#### **CREATE CUSTOM ZONES**

- ZONE location or area where shades are located (upstairs or downstairs)
- Utilize your phone or iPad's GPS to establish zone location

#### **ORGANIZE YOUR SHADES**

- Operate multiple shades in each zone
- Name each shade for easier use
- Edit or delete any shade in a zone

## **FEATURES**