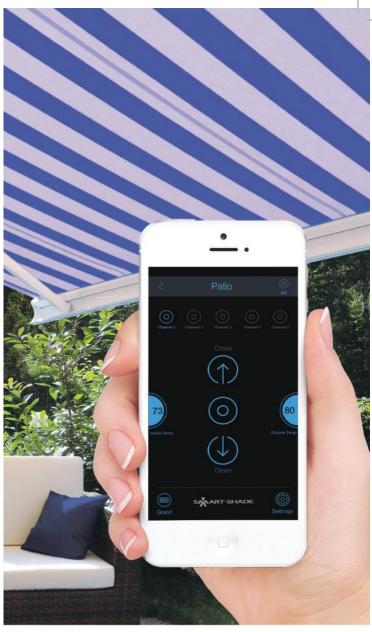

#### **CONTROL YOUR SHADE WITH SMART DEVICES**

- More energy efficient
- Operate single or multiple shades simultaneously
- Both indoor and outdoor temperatures are displayed
- Monitor the remote battery levels

#### **CREATE CUSTOM ZONES**

- ZONE location or area where shades are located (upstairs or downstairs)
- Utilize your phone or iPad's GPS to establish zone location

#### **ORGANIZE YOUR SHADES**

- Operate multiple shades in each zone
- Name each shade for easier use
- Edit or delete any shade in a zone